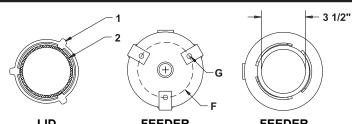

#### LID (BOTTOM VIEW)

FEEDER FEEDER (BOTTOM VIEW) (TOP VIEW - LESS LID)

#### **SPECIFICATIONS**

| KEY              | PART | DESCRIPTION                                                          |  |  |
|------------------|------|----------------------------------------------------------------------|--|--|
| 1                | 3071 | CLOSURE: 3 1/2" cast iron,<br>1/4 turn closure, (0-ring<br>included) |  |  |
| 2                | 3072 | <b>0-RING:</b> Buna-N 0-ring 200°F                                   |  |  |
| 3                |      | BODY: Carbon steel                                                   |  |  |
| 4                |      | OUTLET: 3/4" FNPT                                                    |  |  |
| 5                |      | INLET: 3/4" FNPT                                                     |  |  |
| 6                |      | DRAIN: 3/4" FNPT                                                     |  |  |
| MAX. PRESSURE    |      | 200 PSI (13.7 BAR)                                                   |  |  |
| MAX. TEMPERATURE |      | 200°F (93°C)                                                         |  |  |

#### DIMENSIONS

| KEY                    | DB-2HD          | DB-5HD          | DB-12HD         | DB-18HD         |
|------------------------|-----------------|-----------------|-----------------|-----------------|
| Α                      | 30 3/4"         | 30 1/2"         | 51 1/4"         | 70 1/8"         |
| В                      | 12 1/2"         | 10 5/8"         | 31"             | 44"             |
| С                      | 4 3/8"          | 5 7/8"          | 5 7/8"          | 10 1/2"         |
| D                      | 8 3/4"          | 7 3/4"          | 7 3/4"          | 7 1/2"          |
| E                      | 6"              | 10"             | 10"             | 10"             |
| F                      | 4"              | 8"              | 8"              | 8"              |
| G                      | 3/8"            | 3/8"            | 3/8"            | 3/8"            |
| WEIGHT                 | 22 lbs. approx. | 36 lbs. approx. | 62 lbs. approx. | 86 lbs. approx. |
| SHIPPING<br>DIMENSIONS | 6" x 6" x 32"   | 10" x 10" x 32" | 10" x 10" x 53" | 10" x 10" x 72" |