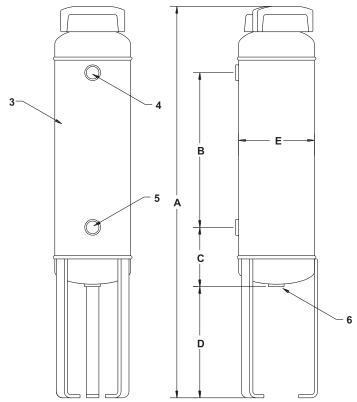

#### **SPECIFICATIONS**

| KEY              | PART | DESCRIPTION                                                          |  |  |
|------------------|------|----------------------------------------------------------------------|--|--|
| 1                | 3071 | CLOSURE: 3 1/2" cast iron,<br>1/4 turn closure, (0-ring<br>included) |  |  |
| 2                | 3072 | <b>0-RING:</b> Buna-N 0-ring 200°F                                   |  |  |
| 3                |      | BODY: Carbon steel                                                   |  |  |
| 4                |      | OUTLET: 3/4" FNPT                                                    |  |  |
| 5                |      | INLET: 3/4" FNPT                                                     |  |  |
| 6                |      | DRAIN: 3/4" FNPT                                                     |  |  |
| MAX. PRESSURE    |      | 200 PSI (13.7 BAR)                                                   |  |  |
| MAX. TEMPERATURE |      | 200°F (93°C)                                                         |  |  |

#### **VOLUME (FILL CAPACITY)**

| MODEL   | GALLONS | LITERS |  |
|---------|---------|--------|--|
| DB-2HD  | 2.39    | 9.04   |  |
| DB-5HD  | 6.30    | 23.85  |  |
| DB-12HD | 13.28   | 50.27  |  |
| DB-18HD | 19.74   | 74.72  |  |

#### DIMENSIONS

| KEY                    | DB-2HD          | DB-5HD          | DB-12HD         | DB-18HD         |
|------------------------|-----------------|-----------------|-----------------|-----------------|
| Α                      | 30 3/4"         | 30 1/2"         | 51 1/4"         | 70 1/8"         |
| В                      | 12 1/2"         | 10 5/8"         | 31"             | 44"             |
| С                      | 4 3/8"          | 5 7/8"          | 5 7/8"          | 10 1/2"         |
| D                      | 8 3/4"          | 7 3/4"          | 7 3/4"          | 7 1/2"          |
| E                      | 6"              | 10"             | 10"             | 10"             |
| F                      | 4"              | 8"              | 8"              | 8"              |
| G                      | 3/8"            | 3/8"            | 3/8"            | 3/8"            |
| WEIGHT                 | 22 lbs. approx. | 36 lbs. approx. | 62 lbs. approx. | 86 lbs. approx. |
| SHIPPING<br>DIMENSIONS | 6" x 6" x 32"   | 10" x 10" x 32" | 10" x 10" x 53" | 10" x 10" x 72" |